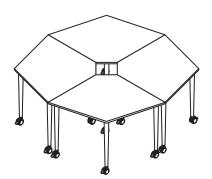

#### Casters

Kite features Jewel caster, a patent-pending caster which locks both the wheel and axis for maximum stability.