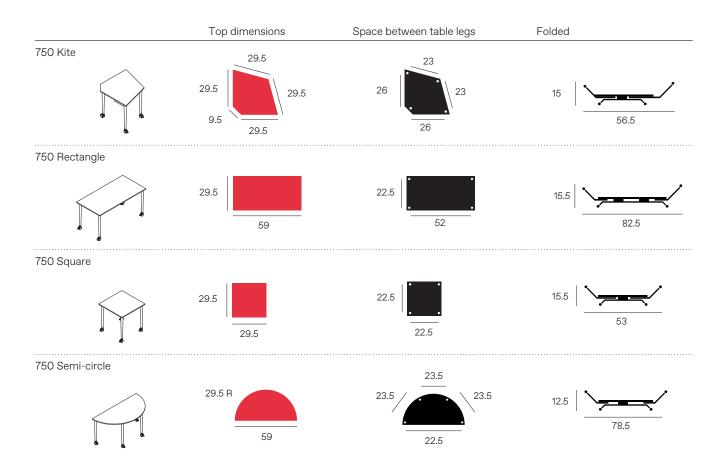

### General

#### Minimum order quanitity

None

#### Test certificates

SATRA

#### Warranty

Lifetime warranty on the castor

#### Return policy

Order cancellation permitted before product ships subject to \$75-100 re-stocking fee per product Once product ships no returns unless covered by warranty (due to custom nature of the tables)

#### Materials

Table-top: Particle board substrate with laminate finish

Frame: Powder-coated steel Legs: Powder-coated tubular steel Caster: Rubber and plastic

#### Codes

KTK/75 KTR/75150 KTS/7575 KTSC/75150 MMFC/105 MMCT/105

#### Casters

Kite features Jewel caster, a patent-pending caster which locks both the wheel and axis for maximum stability.



## **Dimensions**





## **Nested Dimensions**



<sup>\*</sup>Finishes may differ slightly from images shown - samples can be provided on request



| _ |    |    |   |        |
|---|----|----|---|--------|
| _ | ın | -  | h | $\sim$ |
|   | ш  | 15 | П | 25     |
|   |    |    |   |        |

# Top finishes



## Leg finishes



Silver