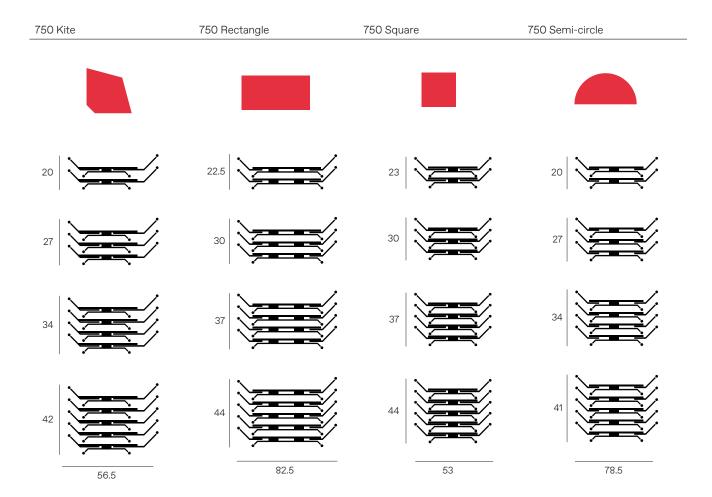

## **Nested Dimensions**

<sup>\*</sup>Finishes may differ slightly from images shown - samples can be provided on request

| _ |    |    |   |        |
|---|----|----|---|--------|
| _ | ın | -  | h | $\sim$ |
|   | ш  | 15 | П | 25     |
|   |    |    |   |        |