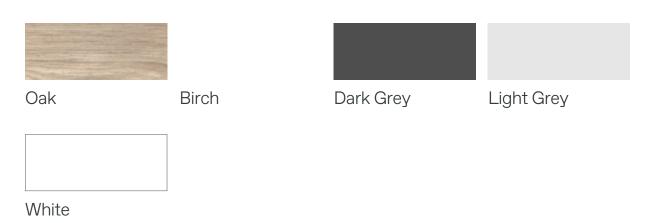

-100 re-stocking fee per product Once product ships no returns unless covered by warranty (due to custom nature of the tables)

#### Materials

Table-top: Particle board substrate with laminate finish

Frame: Powder-coated steel Legs: Powder-coated tubular steel Caster: Rubber and plastic

#### Codes

KTK/75 KTR/75150 KTS/7575 KTSC/75150 MMFC/105 MMCT/105

#### Casters

Kite features Jewel caster, a patent-pending caster which locks both the wheel and axis for maximum stability.



## **Dimensions**





## **Nested Dimensions**



<sup>\*</sup>Finishes may differ slightly from images shown - samples can be provided on request



| _ |    |    |   |        |
|---|----|----|---|--------|
| _ | ın | -  | h | $\sim$ |
|   | ш  | 15 | П | 25     |
|   |    |    |   |        |

# Top finishes



## Leg finishes



Silver